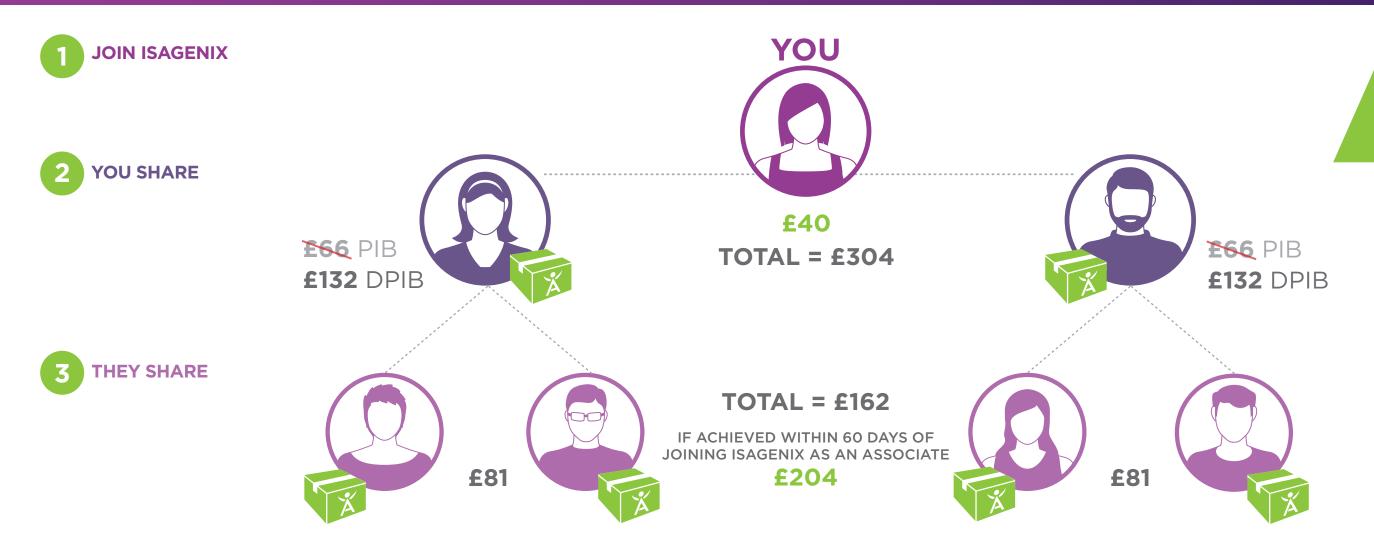

EVERYDAY SYSTEM /
SHAKE AND SHOT /
SHAKE AND NOURISH
€9.00 (PIB)

When your customer's first order consists of a Pack or System, Isagenix rewards you with a **Product Introductory Bonus (PIB)**.

PREMIUM PACK £66.00 (PIB)

£66 PIB

£132 DPIB

1 JOIN ISAGENIX

2 YOU SHARE

Earning levels for Isagenix Independent Associates that appear in this publication are examples and should not be construed as typical or average. Income level achievements are dependent upon the individual Associate's business skills, personal ambition, time, commitment, activity and demographic factors. For average earnings, see the Isagenix Independent Associate Earnings Statement found at www.IsagenixEarnings.com

£132 DPIB

JOIN ISAGENIX

2 YOU SHARE

TOTAL = £304

Earning levels for Isagenix Independent Associates that appear in this publication are examples and should not be construed as typical or average. Income level achievements are dependent upon the individual Associate's business skills, personal ambition, time, commitment, activity and demographic factors. For average earnings, see the Isagenix Independent Associate Earnings Statement found at www.IsagenixEarnings.com

£204 Crystal Manager Bonus

**GRAND TOTAL = UP TO £670** 

Earning levels for Isagenix Independent Associates that appear in this publication are examples and should not be construed as typical or average. Income level achievements are dependent upon the individual Associate's business skills, personal ambition, time, commitment, activity and demographic factors. For average earnings, see the Isagenix Independent Associate Earnings Statement found at www.IsagenixEarnings.com