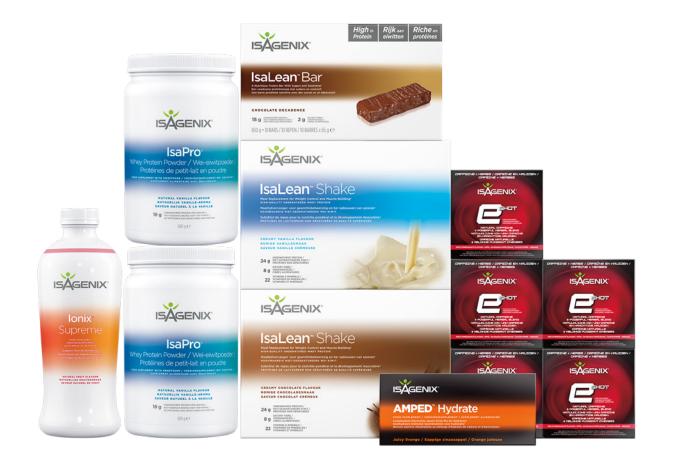

# ENERGY & PERFORMANCE PREMIUM PACK

#### **ISAPRO**®

- Build and maintain lean muscle<sup>1</sup>
- Supports improved athletic performance<sup>1</sup>
- Whey protein is a rich source of branched-chain amino acids.
- Naturally sweetened with no artificial flavours