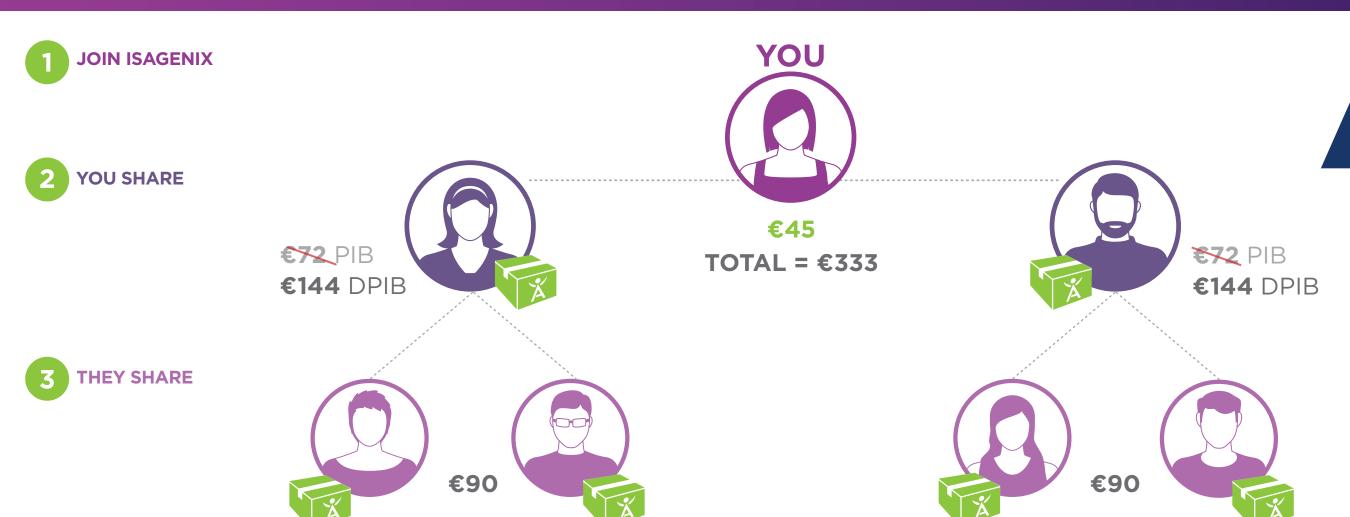

**30-DAY SYSTEM £20.00 (PIB)** 

EVERYDAY SYSTEM /
SHAKE AND SHOT /
SHAKE AND NOURISH
£8.00 (PIB)

JOIN ISAGENIX

2 YOU SHARE

**€72** PIB

Earning levels for Isagenix Independent Associates that appear in this publication are examples and should not be construed as typical or average. Income level achievements are dependent upon the individual Associate's business skills, personal ambition, time, commitment, activity and demographic factors. For average earnings, see the Isagenix Independent Associate Earnings Statement found at IsagenixEarnings.com

€72 PIB

**€144** DPIB

**JOIN ISAGENIX** 

**YOU SHARE** 

Earning levels for Isagenix Independent Associates that appear in this publication are examples and should not be construed as typical or average. Income level achievements are dependent upon the individual Associate's business skills, personal ambition, time, commitment, activity and demographic factors. For average earnings, see the Isagenix Independent Associate Earnings Statement found at IsagenixEarnings.com

**JOIN ISAGENIX** 

**YOU SHARE** 

**TOTAL** = €333

Earning levels for Isagenix Independent Associates that appear in this publication are examples and should not be construed as typical or average. Income level achievements are dependent upon the individual Associate's business skills, personal ambition, time, commitment, activity and demographic factors. For average earnings, see the Isagenix Independent Associate Earnings Statement found at IsagenixEarnings.com