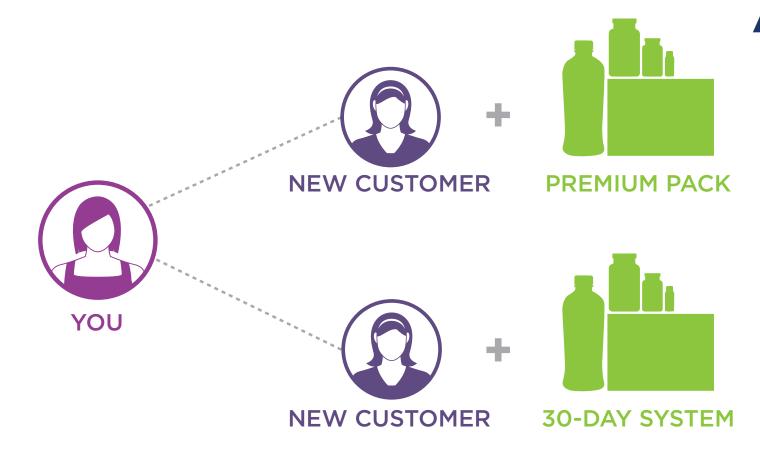

### PRODUCT INTRODUCTORY BONUS

When your customer's first order consists of a Pack or System, Isagenix rewards you with a **Product Introductory Bonus (PIB)**.

PREMIUM PACK €72.00 (PIB)

**30-DAY SYSTEM €22.00 (PIB)** 

EVERYDAY SYSTEM /
SHAKE AND SHOT /
SHAKE AND NOURISH
€9.00 (PIB)

When your customer's first order consists of a Pack or System, Isagenix rewards you with a **Product Introductory Bonus (PIB)**.

PREMIUM PACK £66.00 (PIB)

**30-DAY SYSTEM £20.00 (PIB)** 

EVERYDAY SYSTEM /
SHAKE AND SHOT /
SHAKE AND NOURISH
£8.00 (PIB)

JOIN ISAGENIX

2 YOU SHARE

**€72** PIB

Earning levels for Isagenix Independent Associates that appear in this publication are examples and should not be construed as typical or average. Income level achievements are dependent upon the individual Associate's business skills, personal ambition, time, commitment, activity and demographic factors. For average earnings, see the Isagenix Independent Associate Earnings Statement found at IsagenixEarnings.com