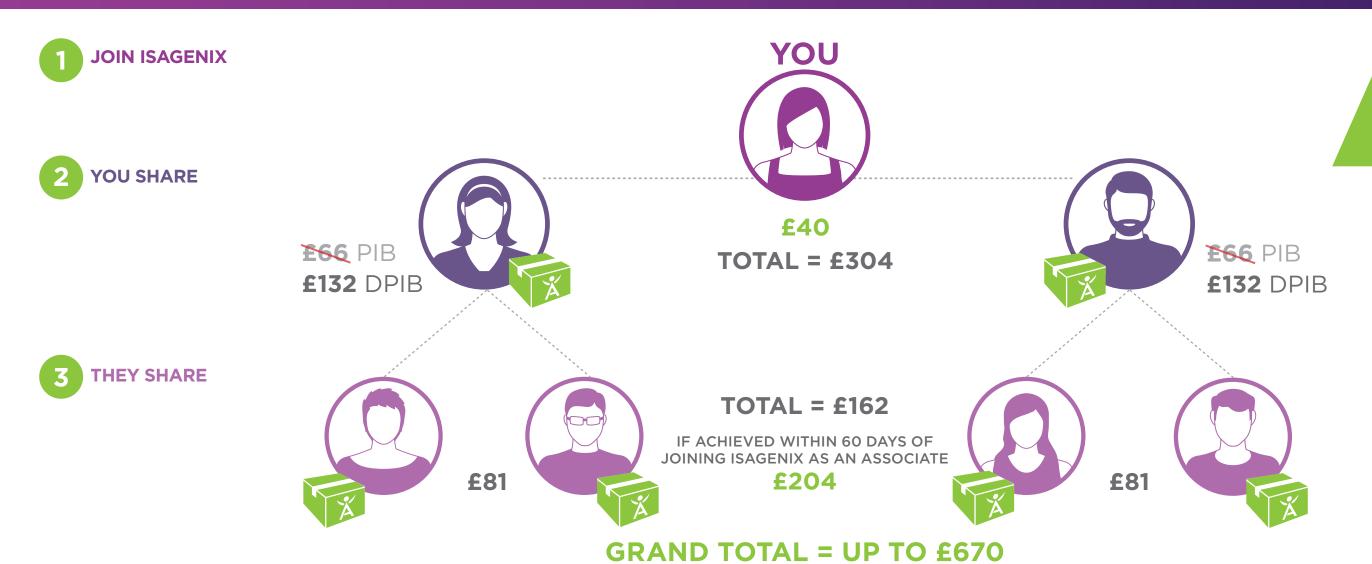

EVERYDAY SYSTEM /
SHAKE AND SHOT /
SHAKE AND NOURISH
€9.00 (PIB)

When your customer's first order consists of a Pack or System, Isagenix rewards you with a **Product Introductory Bonus (PIB)**.

PREMIUM PACK £66.00 (PIB)

£66 PIB

£132 DPIB

1 JOIN ISAGENIX

2 YOU SHARE

Earning levels for Isagenix Independent Associates that appear in this publication are examples and should not be construed as typical or average. Income level achievements are dependent upon the individual Associate's business skills, personal ambition, time, commitment, activity and demographic factors. For average earnings, see the Isagenix Independent Associate Earnings Statement found at www.IsagenixEarnings.com

£132 DPIB

JOIN ISAGENIX

2 YOU SHARE

TOTAL = £304

Earning levels for Isagenix Independent Associates that appear in this publication are examples and should not be construed as typical or average. Income level achievements are dependent upon the individual Associate's business skills, personal ambition, time, commitment, activity and demographic factors. For average earnings, see the Isagenix Independent Associate Earnings Statement found at www.IsagenixEarnings.com

£204 Crystal Manager Bonus

**GRAND TOTAL = UP TO £670** 

Earning levels for Isagenix Independent Associates that appear in this publication are examples and should not be construed as typical or average. Income level achievements are dependent upon the individual Associate's business skills, personal ambition, time, commitment, activity and demographic factors. For average earnings, see the Isagenix Independent Associate Earnings Statement found at www.IsagenixEarnings.com