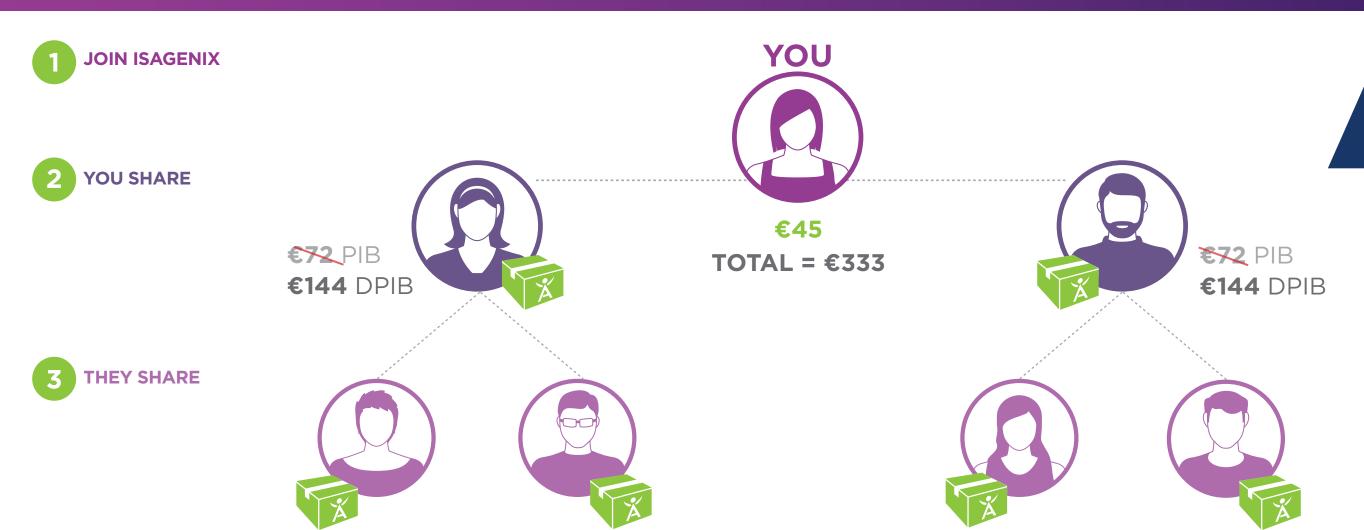

€72 PIB

**€144** DPIB

**JOIN ISAGENIX** 

**YOU SHARE** 

Earning levels for Isagenix Independent Associates that appear in this publication are examples and should not be construed as typical or average. Income level achievements are dependent upon the individual Associate's business skills, personal ambition, time, commitment, activity and demographic factors. For average earnings, see the Isagenix Independent Associate Earnings Statement found at IsagenixEarnings.com

£66 PIB

£132 DPIB

1 JOIN ISAGENIX

2 YOU SHARE

Earning levels for Isagenix Independent Associates that appear in this publication are examples and should not be construed as typical or average. Income level achievements are dependent upon the individual Associate's business skills, personal ambition, time, commitment, activity and demographic factors. For average earnings, see the Isagenix Independent Associate Earnings Statement found at www.IsagenixEarnings.com

**JOIN ISAGENIX** 

**YOU SHARE** 

**TOTAL** = €333

Earning levels for Isagenix Independent Associates that appear in this publication are examples and should not be construed as typical or average. Income level achievements are dependent upon the individual Associate's business skills, personal ambition, time, commitment, activity and demographic factors. For average earnings, see the Isagenix Independent Associate Earnings Statement found at IsagenixEarnings.com

£132 DPIB

JOIN ISAGENIX

2 YOU SHARE

TOTAL = £304

Earning levels for Isagenix Independent Associates that appear in this publication are examples and should not be construed as typical or average. Income level achievements are dependent upon the individual Associate's business skills, personal ambition, time, commitment, activity and demographic factors. For average earnings, see the Isagenix Independent Associate Earnings Statement found at www.IsagenixEarnings.com