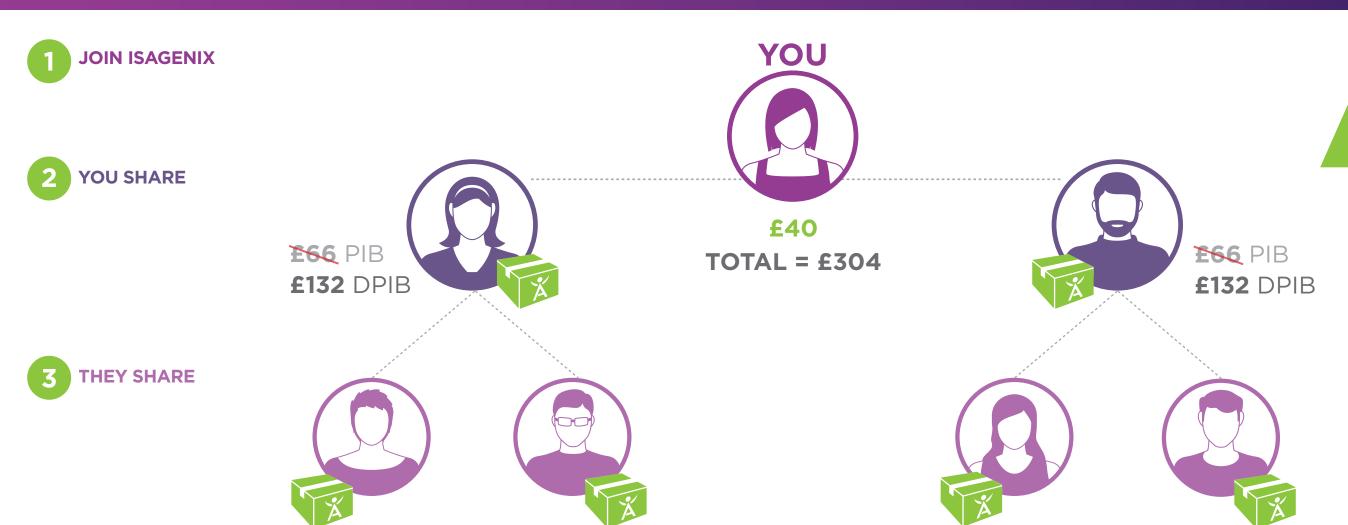

1 JOIN ISAGENIX

2 YOU SHARE

Earning levels for Isagenix Independent Associates that appear in this publication are examples and should not be construed as typical or average. Income level achievements are dependent upon the individual Associate's business skills, personal ambition, time, commitment, activity and demographic factors. For average earnings, see the Isagenix Independent Associate Earnings Statement found at www.IsagenixEarnings.com

£66 PIB

£132 DPIB

1 JOIN ISAGENIX

2 YOU SHARE

Earning levels for Isagenix Independent Associates that appear in this publication are examples and should not be construed as typical or average. Income level achievements are dependent upon the individual Associate's business skills, personal ambition, time, commitment, activity and demographic factors. For average earnings, see the Isagenix Independent Associate Earnings Statement found at www.IsagenixEarnings.com

£132 DPIB

JOIN ISAGENIX

2 YOU SHARE

TOTAL = £304

Earning levels for Isagenix Independent Associates that appear in this publication are examples and should not be construed as typical or average. Income level achievements are dependent upon the individual Associate's business skills, personal ambition, time, commitment, activity and demographic factors. For average earnings, see the Isagenix Independent Associate Earnings Statement found at www.IsagenixEarnings.com