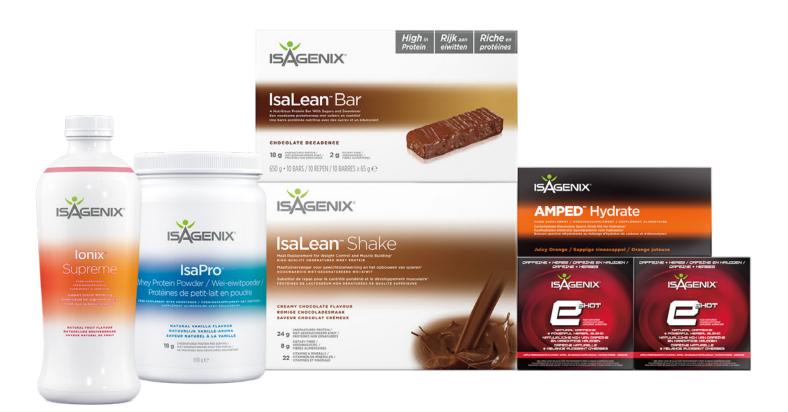

# WEIGHT MANAGEMENT PREMIUM PACK

## **WHEY THINS™**

- 10 grams of high-quality protein and 100-kcal per serving
- Gluten-free
- Individually packaged servings are quick and easy on the go

#### ISALEAN™ BAR

- Contains 18 grams of high-quality protein
- Essential carbohydrates, fibre and fats
- Contributes to a healthy lifestyle

#### **ISADELIGHT™**

- Contains green tea and antioxidants
- Packed with essential amino acids and an exclusive blend of B vitamins and minerals
- 60 kcal per chocolate square
- Perfect for Cleanse Days<sup>1</sup>