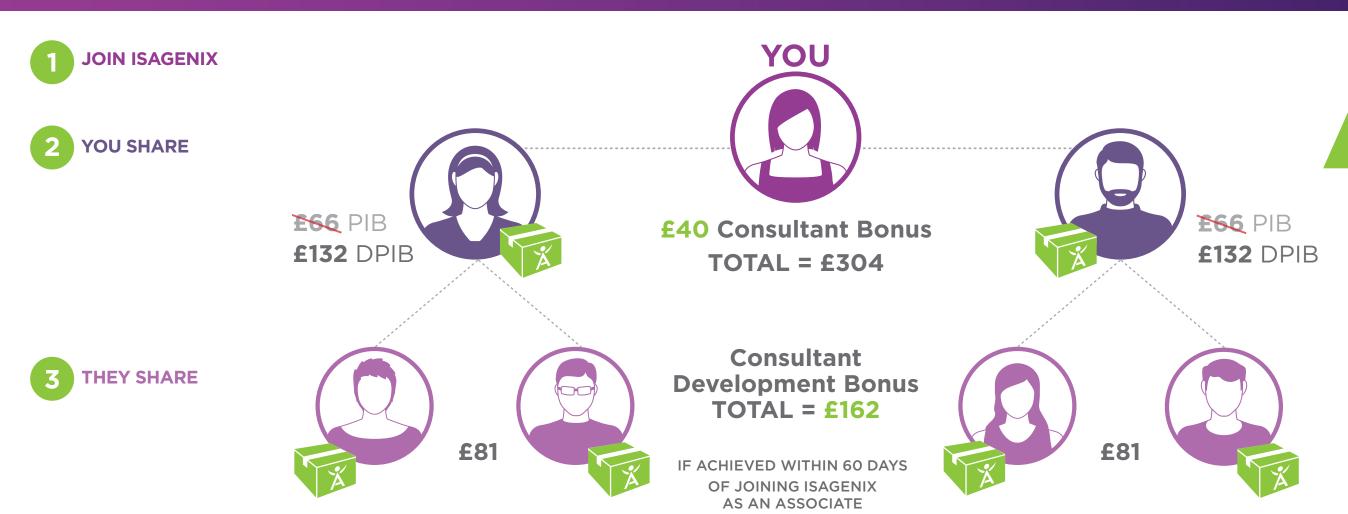

**£66** PIB

£132 DPIB

JOIN ISAGENIX

2 YOU SHARE

Earning levels for Isagenix Independent Associates that appear in this publication are examples and should not be construed as typical or average. Income level achievements are dependent upon the individual Associate's business skills, personal ambition, time, commitment, activity and demographic factors. For average earnings, see the Isagenix Independent Associate Earnings Statement found at www.IsagenixEarnings.com

EVERYDAY SYSTEM /
SHAKE AND SHOT /
SHAKE AND NOURISH
€9.00 (PIB)

When your customer's first order consists of a Pack or System, Isagenix rewards you with a **Product Introductory Bonus (PIB)**.

PREMIUM PACK £66.00 (PIB)

**30-DAY SYSTEM £20.00 (PIB)** 

EVERYDAY SYSTEM /
SHAKE AND SHOT /
SHAKE AND NOURISH
£8.00 (PIB)

JOIN ISAGENIX

2 YOU SHARE

**€72** PIB

Earning levels for Isagenix Independent Associates that appear in this publication are examples and should not be construed as typical or average. Income level achievements are dependent upon the individual Associate's business skills, personal ambition, time, commitment, activity and demographic factors. For average earnings, see the Isagenix Independent Associate Earnings Statement found at IsagenixEarnings.com

£132 DPIB

JOIN ISAGENIX

2 YOU SHARE

TOTAL = £304

Earning levels for Isagenix Independent Associates that appear in this publication are examples and should not be construed as typical or average. Income level achievements are dependent upon the individual Associate's business skills, personal ambition, time, commitment, activity and demographic factors. For average earnings, see the Isagenix Independent Associate Earnings Statement found at www.IsagenixEarnings.com