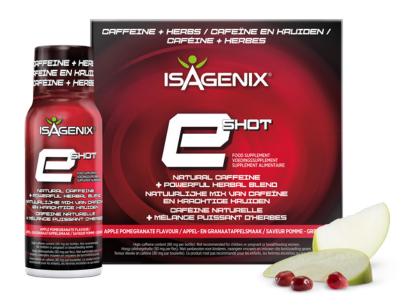

#### **E-SHOT**™

- Helps you feel alert throughout the day
- No artificial flavours
- Unique blend of herbs and plant-based caffeine from green tea and yerba mate

<sup>\*</sup>IsaLean Shakes are meal replacement shakes for weight loss and weight maintenance. Providing 24 grams of high-quality protein per serving, they also contribute to the growth and maintenance of muscle mass.