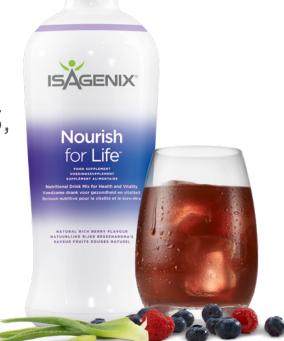

# EVERYDAY WEIGHT MAINTENANCE SYSTEM

## **NOURISH FOR LIFE™**

- Helps to support the body's functions<sup>1</sup>, and reducing tiredness and fatigue<sup>2</sup>
- Provides essential nutrients including B3, B6 and B12
- Supports normal energy-yielding metabolism<sup>3</sup>

- 1 Vitamin B6 contributes to the normal functioning of the nervous, psychological and immune systems. Riboflavin (B2) contributes to normal functioning of the nervous system and vision. Thiamin contributes to normal functioning of the heart system.
- 2 B vitamins [B6, B12 and niacin (B3)] contribute to the reduction of tiredness and fatigue.
- 3 Vitamin B12 contributes to normal energy-yielding metabolism.