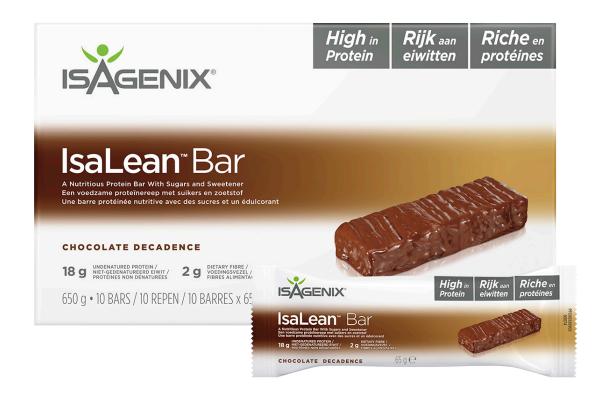

#### ISALEAN™ BAR

- Contains 18 grams of high-quality protein
- Essential carbohydrates, fibre and fats
- Contributes to a healthy lifestyle