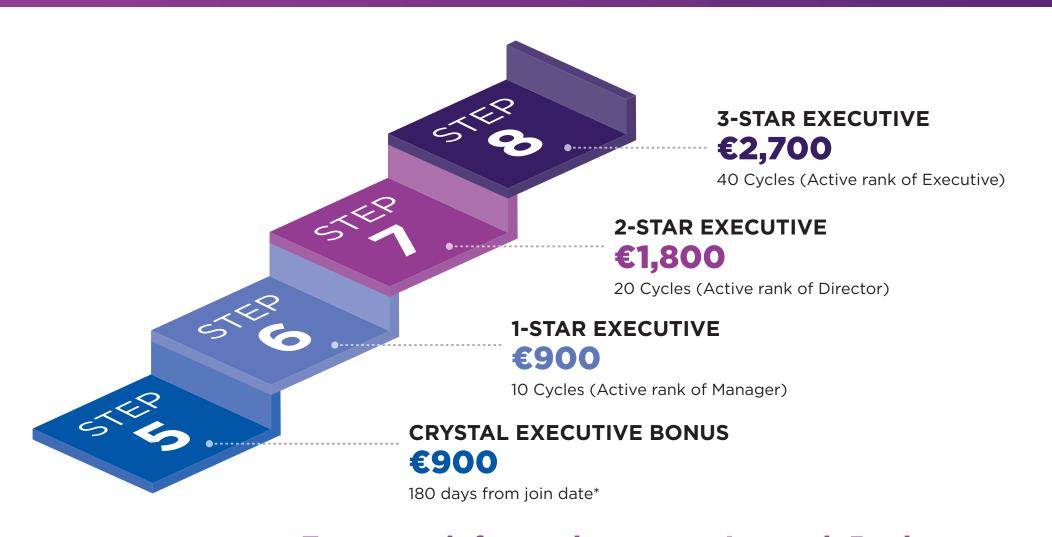

#### RANK ADVANCEMENT BONUS

**TOTAL RABs €9,495** 

The total RAB amount shown on this slide includes the maximum Consultant Development Bonus that can be achieved

<sup>\*</sup> Amounts shown in this document are converted from USD to EUR using a conversion rate of 1.11. Please note that this is not a fixed exchange rate and will be converted to the local currency at the advertised exchange rate.