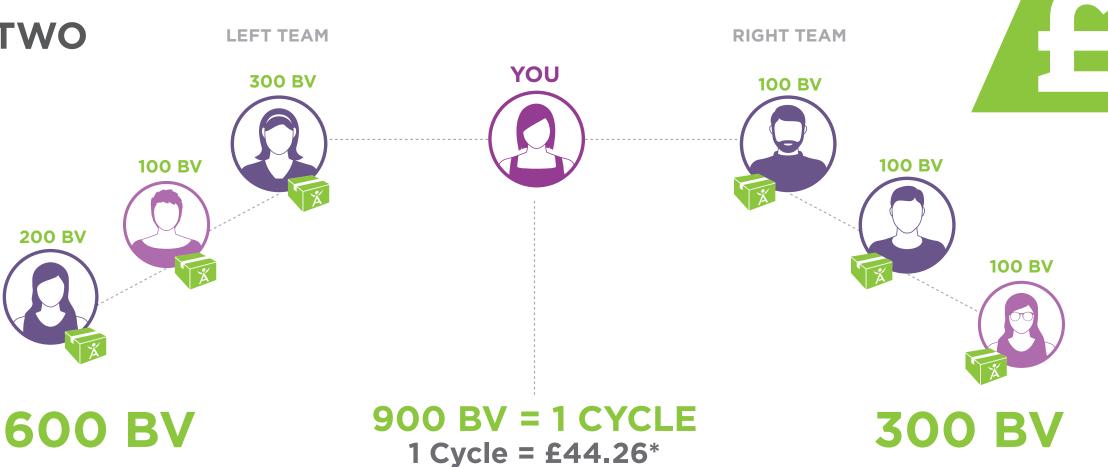

### TEAM BONUS CYCLE

#### THE POWER OF TWO

- Build 2 sales teams
- Earn Cycles
- Paid on all reorders
- Calculates daily
- Pays weekly

The ability to earn income under the Isagenix Compensation Plan depends on many factors including an individual Associate's business, social, and sales skills; personal ambition and activity; availability of time and financial resources; and access to a large network of family, friends, and business contacts. Isagenix cannot and does not guarantee any particular level of earnings. Even Associates who dedicate a significant amount of time, effort and personal funds may not achieve a meaningful level of success. For average earnings, please refer to the Isagenix Earnings Disclosure Statement and the Isagenix Compensation Plan visit IsagenixBusiness.com.

5 CYCLES = £221.30 per week\*
10 CYCLES = £442.60 per week\*
20 CYCLES = £885.20 per week\*
40 CYCLES = £1,770.40 per week\*

The ability to earn income under the Isagenix Compensation Plan depends on many factors including an individual Associate's business, social, and sales skills; personal ambition and activity; availability of time and financial resources; and access to a large network of family, friends, and business contacts. Isagenix cannot and does not guarantee any particular level of earnings. Even Associates who dedicate a significant amount of time, effort and personal funds may not achieve a meaningful level of success. For average earnings, please refer to the Isagenix Earnings Disclosure Statement and the Isagenix Compensation Plan visit IsagenixBusiness.com.

<sup>\*</sup> Amounts shown in this document are converted from USD to GBP using a conversion rate of 1.22. Please note that this is not a fixed exchange rate and will be converted to the local currency at the advertised exchange rate.