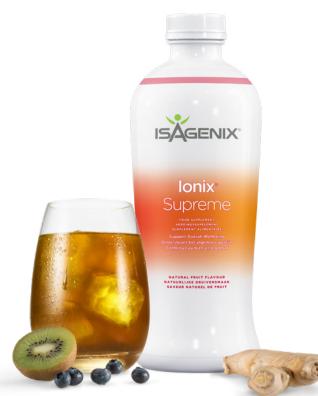

#### **IONIX® SUPREME**

- Supports the body's functions<sup>1</sup>
- Contains targeted ingredients to contribute to the reduction of tiredness and fatigue<sup>2</sup>
- Contributes to the protection of cells from oxidative stress<sup>3</sup>

- 1 Vitamin B6 contributes to the normal functioning of the nervous, psychological and immune systems. Riboflavin (B2) contributes to normal functioning of the nervous system and vision. Thiamin contributes to normal functioning of the heart system.
- 2 B vitamins [B6, B12, niacin (B3) and riboflavin (B2)] contribute to the reduction of tiredness and fatigue.
- 3 Riboflavin contributes to the protection of cells from oxidative stress.
- \* IsaLean Shakes are meal replacement shakes for weight loss and weight maintenance. Providing 24 grams of high-quality protein per serving, they also contribute to the growth and maintenance of muscle mass.