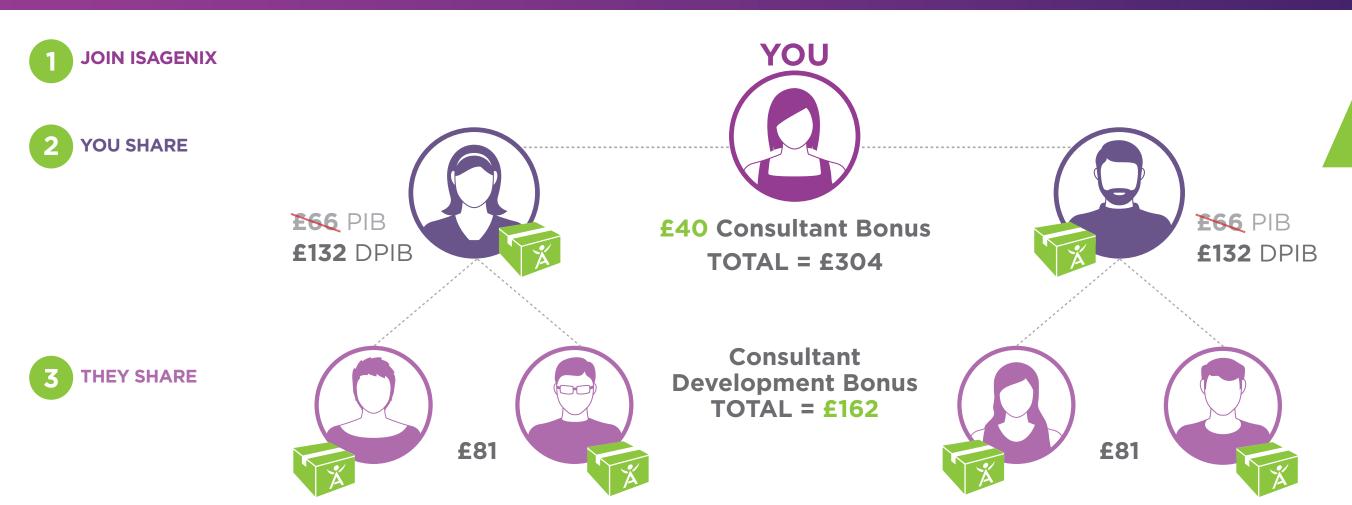

**£66** PIB

£132 DPIB

**JOIN ISAGENIX** 

**YOU SHARE** 

Earning levels for Isagenix Independent Associates that appear in this publication are examples and should not be construed as typical or average. Income level achievements are dependent upon the individual Associate's business skills, personal ambition, time, commitment, activity and demographic factors. For average earnings, see the Isagenix Independent Associate Earnings Statement found at www.lsagenixEarnings.com

**£66** PIB

£132 DPIB

JOIN ISAGENIX

2 YOU SHARE

Earning levels for Isagenix Independent Associates that appear in this publication are examples and should not be construed as typical or average. Income level achievements are dependent upon the individual Associate's business skills, personal ambition, time, commitment, activity and demographic factors. For average earnings, see the Isagenix Independent Associate Earnings Statement found at www.IsagenixEarnings.com

EVERYDAY SYSTEM /
SHAKE AND SHOT /
SHAKE AND NOURISH
€9.00 (PIB)

When your customer's first order consists of a Pack or System, Isagenix rewards you with a **Product Introductory Bonus (PIB)**.

PREMIUM PACK £66.00 (PIB)

**30-DAY SYSTEM £20.00 (PIB)** 

EVERYDAY SYSTEM /
SHAKE AND SHOT /
SHAKE AND NOURISH
£8.00 (PIB)

JOIN ISAGENIX

2 YOU SHARE

**€72** PIB

Earning levels for Isagenix Independent Associates that appear in this publication are examples and should not be construed as typical or average. Income level achievements are dependent upon the individual Associate's business skills, personal ambition, time, commitment, activity and demographic factors. For average earnings, see the Isagenix Independent Associate Earnings Statement found at IsagenixEarnings.com

£66 PIB

£132 DPIB

1 JOIN ISAGENIX

2 YOU SHARE

Earning levels for Isagenix Independent Associates that appear in this publication are examples and should not be construed as typical or average. Income level achievements are dependent upon the individual Associate's business skills, personal ambition, time, commitment, activity and demographic factors. For average earnings, see the Isagenix Independent Associate Earnings Statement found at www.IsagenixEarnings.com

£132 DPIB

JOIN ISAGENIX

2 YOU SHARE

TOTAL = £304

Earning levels for Isagenix Independent Associates that appear in this publication are examples and should not be construed as typical or average. Income level achievements are dependent upon the individual Associate's business skills, personal ambition, time, commitment, activity and demographic factors. For average earnings, see the Isagenix Independent Associate Earnings Statement found at www.IsagenixEarnings.com