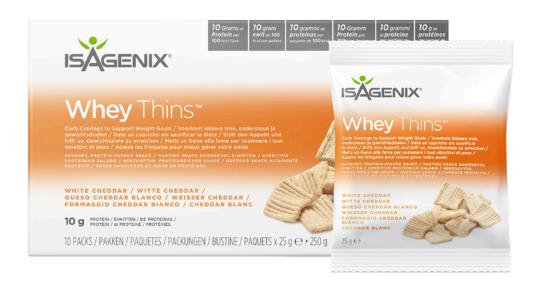

## **WHEY THINS™**

- 10 grams of high-quality protein and 100-kcal per serving
- Gluten-free
- Individually packaged servings are quick and easy on the go