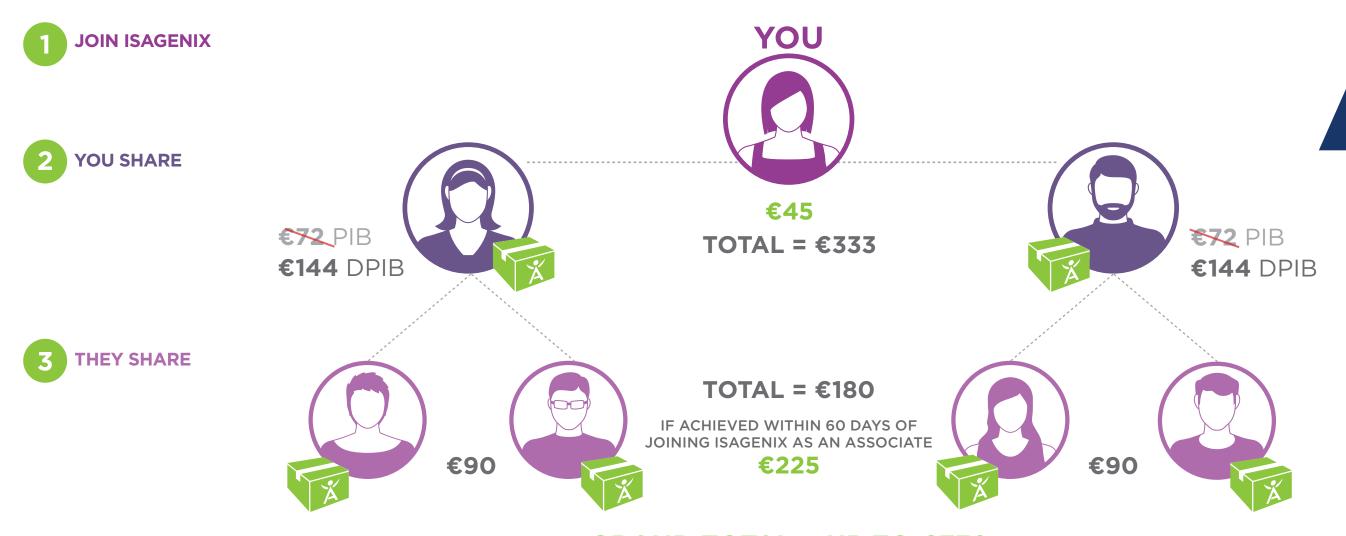

**30-DAY SYSTEM £20.00 (PIB)** 

EVERYDAY SYSTEM /
SHAKE AND SHOT /
SHAKE AND NOURISH
£8.00 (PIB)

JOIN ISAGENIX

2 YOU SHARE

**€72** PIB

Earning levels for Isagenix Independent Associates that appear in this publication are examples and should not be construed as typical or average. Income level achievements are dependent upon the individual Associate's business skills, personal ambition, time, commitment, activity and demographic factors. For average earnings, see the Isagenix Independent Associate Earnings Statement found at IsagenixEarnings.com

€72 PIB

**€144** DPIB

**JOIN ISAGENIX** 

**YOU SHARE** 

Earning levels for Isagenix Independent Associates that appear in this publication are examples and should not be construed as typical or average. Income level achievements are dependent upon the individual Associate's business skills, personal ambition, time, commitment, activity and demographic factors. For average earnings, see the Isagenix Independent Associate Earnings Statement found at IsagenixEarnings.com

**JOIN ISAGENIX** 

**YOU SHARE** 

**TOTAL** = €333

Earning levels for Isagenix Independent Associates that appear in this publication are examples and should not be construed as typical or average. Income level achievements are dependent upon the individual Associate's business skills, personal ambition, time, commitment, activity and demographic factors. For average earnings, see the Isagenix Independent Associate Earnings Statement found at IsagenixEarnings.com