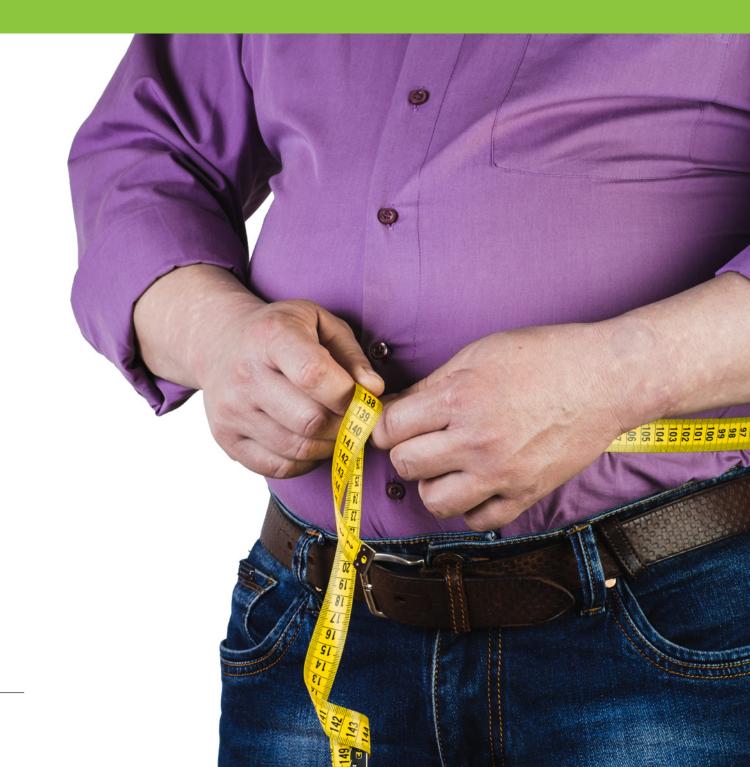

In England, 58% of women & 68% of men are considered overweight (BMI >25.0)

In Ireland, 74% of men and 57% of women aged 25-64 years are overweight or obese (BMI >25.0)

In the Netherlands, 51% of men and 44% of women aged 20-65 years are overweight (BMI >25.0)

In Belgium, 61% of adults aged 18 years and over are considered overweight (BMI ≥25.0)

In Spain, 74% of men and 61% of women (aged 18 years +) are overweight (BMI ≥ 25.0)