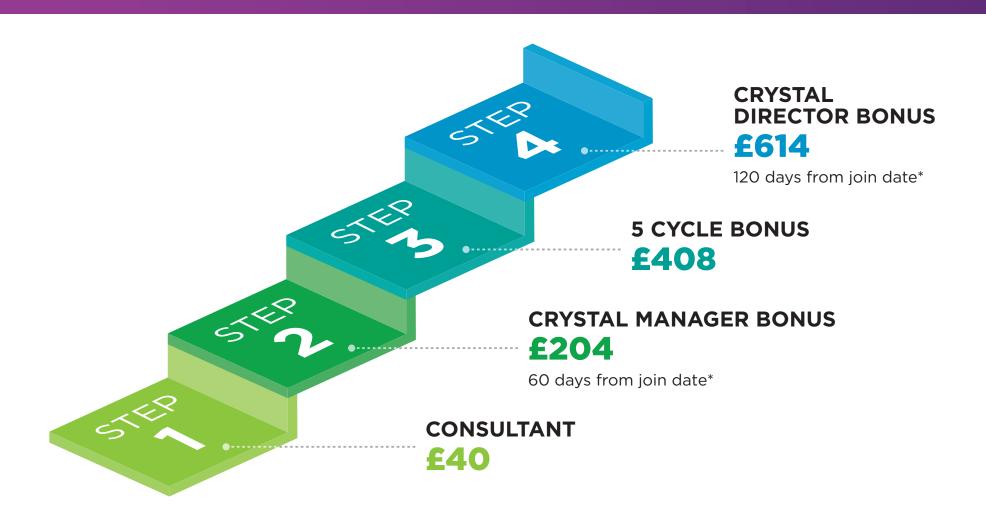

£204 Crystal Manager Bonus

**GRAND TOTAL = UP TO £670** 

Earning levels for Isagenix Independent Associates that appear in this publication are examples and should not be construed as typical or average. Income level achievements are dependent upon the individual Associate's business skills, personal ambition, time, commitment, activity and demographic factors. For average earnings, see the Isagenix Independent Associate Earnings Statement found at www.IsagenixEarnings.com

#### RANK ADVANCEMENT BONUS

**£1,266** 

## RANK ADVANCEMENT BONUS

TOTAL RABs **£8,619** 

The total RAB amount shown on this slide includes the maximum Consultant Development Bonus that can be achieved