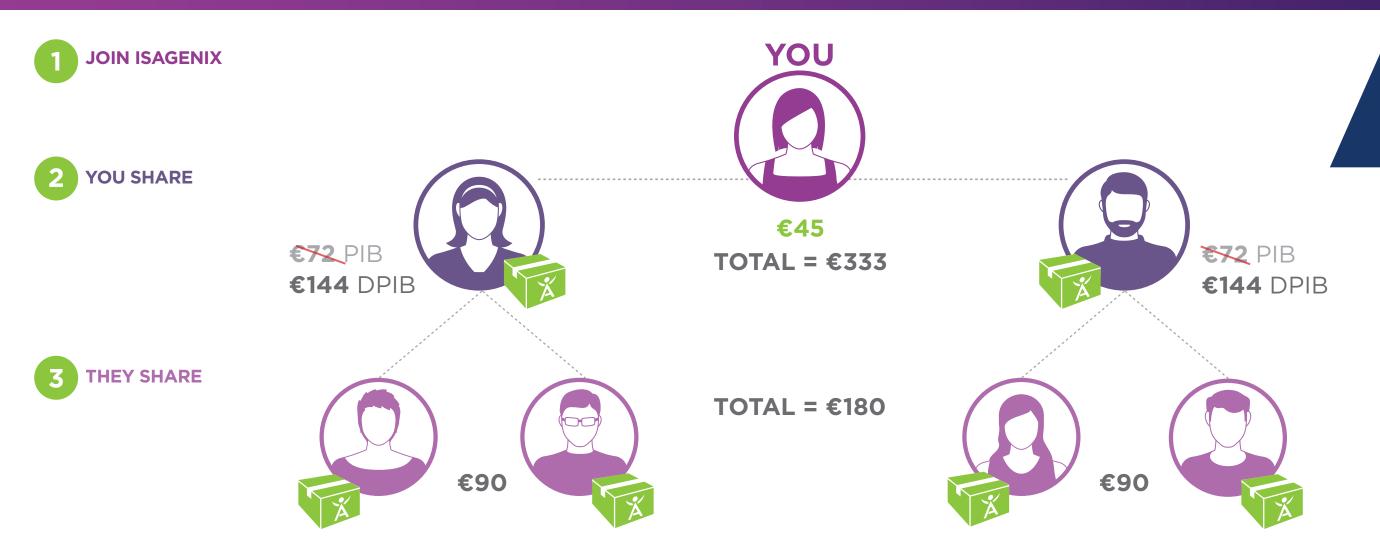

**30-DAY SYSTEM £20.00 (PIB)** 

EVERYDAY SYSTEM /
SHAKE AND SHOT /
SHAKE AND NOURISH
£8.00 (PIB)

JOIN ISAGENIX

2 YOU SHARE

**€72** PIB

Earning levels for Isagenix Independent Associates that appear in this publication are examples and should not be construed as typical or average. Income level achievements are dependent upon the individual Associate's business skills, personal ambition, time, commitment, activity and demographic factors. For average earnings, see the Isagenix Independent Associate Earnings Statement found at IsagenixEarnings.com

€72 PIB

**€144** DPIB

**JOIN ISAGENIX** 

**YOU SHARE** 

Earning levels for Isagenix Independent Associates that appear in this publication are examples and should not be construed as typical or average. Income level achievements are dependent upon the individual Associate's business skills, personal ambition, time, commitment, activity and demographic factors. For average earnings, see the Isagenix Independent Associate Earnings Statement found at IsagenixEarnings.com

**JOIN ISAGENIX** 

**YOU SHARE** 

**TOTAL** = €333

Earning levels for Isagenix Independent Associates that appear in this publication are examples and should not be construed as typical or average. Income level achievements are dependent upon the individual Associate's business skills, personal ambition, time, commitment, activity and demographic factors. For average earnings, see the Isagenix Independent Associate Earnings Statement found at IsagenixEarnings.com