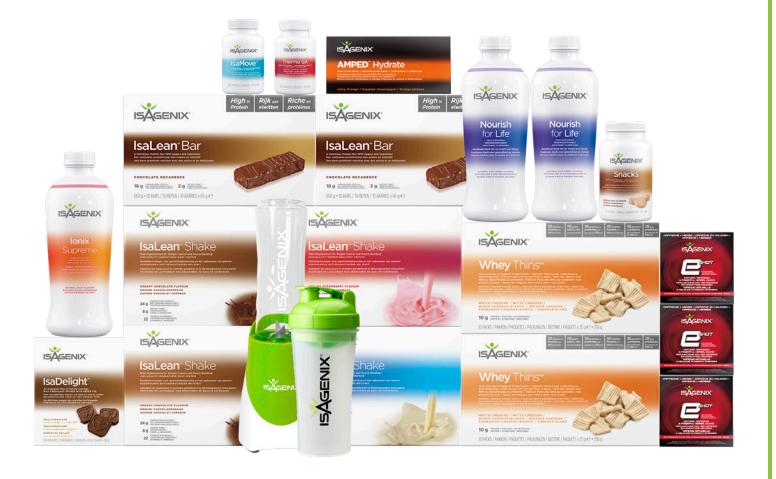

## **ISALEAN™ SHAKE**

- Balanced meal replacement
- Provides 24 grams of high-quality, undenatured whey protein per serving
- Essential carbohydrates and fats
- 22 vitamins and minerals

## **WHEY THINS™**

- 10 grams of high-quality protein and 100-kcal per serving
- Gluten-free
- Individually packaged servings are quick and easy on the go

#### ISALEAN™ BAR

- Contains 18 grams of high-quality protein
- Essential carbohydrates, fibre and fats
- Contributes to a healthy lifestyle

#### **ISADELIGHT™**

- Contains green tea and antioxidants
- Packed with essential amino acids and an exclusive blend of B vitamins and minerals
- 60 kcal per chocolate square
- Perfect for Cleanse Days<sup>1</sup>

#### **IONIX® SUPREME**

- Supports the body's functions<sup>1</sup>
- Contains targeted ingredients to contribute to the reduction of tiredness and fatigue<sup>2</sup>
- Contributes to the protection of cells from oxidative stress<sup>3</sup>