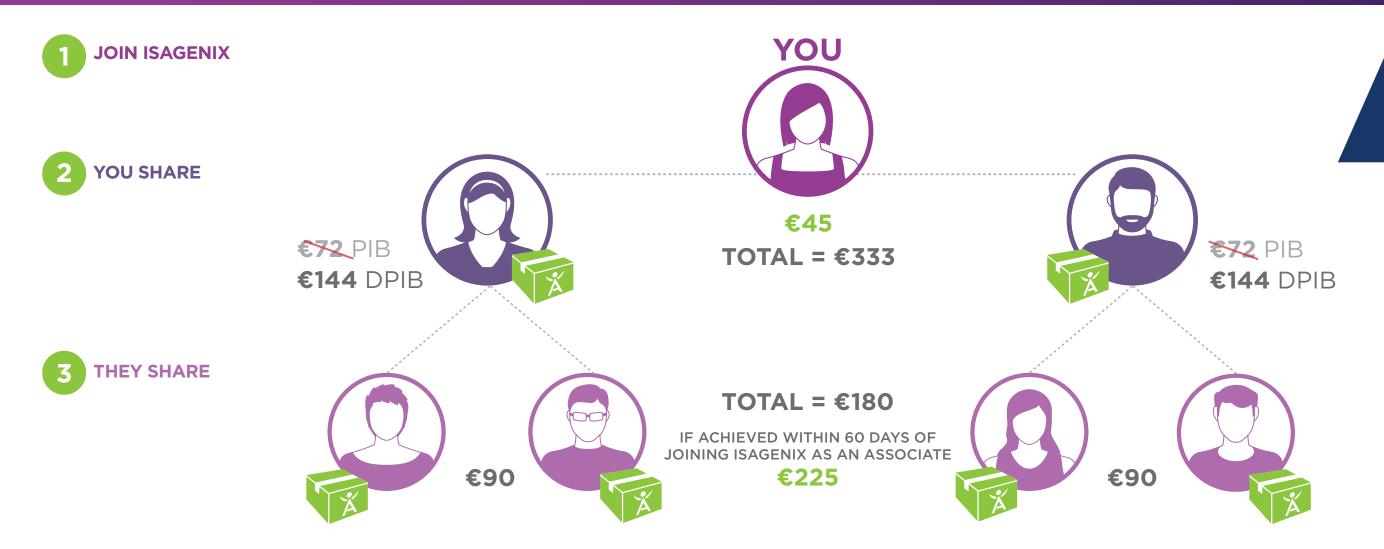

**30-DAY SYSTEM £20.00 (PIB)** 

EVERYDAY SYSTEM /
SHAKE AND SHOT /
SHAKE AND NOURISH
£8.00 (PIB)

JOIN ISAGENIX

2 YOU SHARE

**€72** PIB

Earning levels for Isagenix Independent Associates that appear in this publication are examples and should not be construed as typical or average. Income level achievements are dependent upon the individual Associate's business skills, personal ambition, time, commitment, activity and demographic factors. For average earnings, see the Isagenix Independent Associate Earnings Statement found at IsagenixEarnings.com

€72 PIB

**€144** DPIB

**JOIN ISAGENIX** 

**YOU SHARE** 

Earning levels for Isagenix Independent Associates that appear in this publication are examples and should not be construed as typical or average. Income level achievements are dependent upon the individual Associate's business skills, personal ambition, time, commitment, activity and demographic factors. For average earnings, see the Isagenix Independent Associate Earnings Statement found at IsagenixEarnings.com

**JOIN ISAGENIX** 

**YOU SHARE** 

**TOTAL** = €333

Earning levels for Isagenix Independent Associates that appear in this publication are examples and should not be construed as typical or average. Income level achievements are dependent upon the individual Associate's business skills, personal ambition, time, commitment, activity and demographic factors. For average earnings, see the Isagenix Independent Associate Earnings Statement found at IsagenixEarnings.com

GRAND TOTAL = UP TO €738

Earning levels for Isagenix Independent Associates that appear in this publication are examples and should not be construed as typical or average. Income level achievements are dependent upon the individual Associate's business skills, personal ambition, time, commitment, activity and demographic factors. For average earnings, see the Isagenix Independent Associate Earnings Statement found at IsagenixEarnings.com