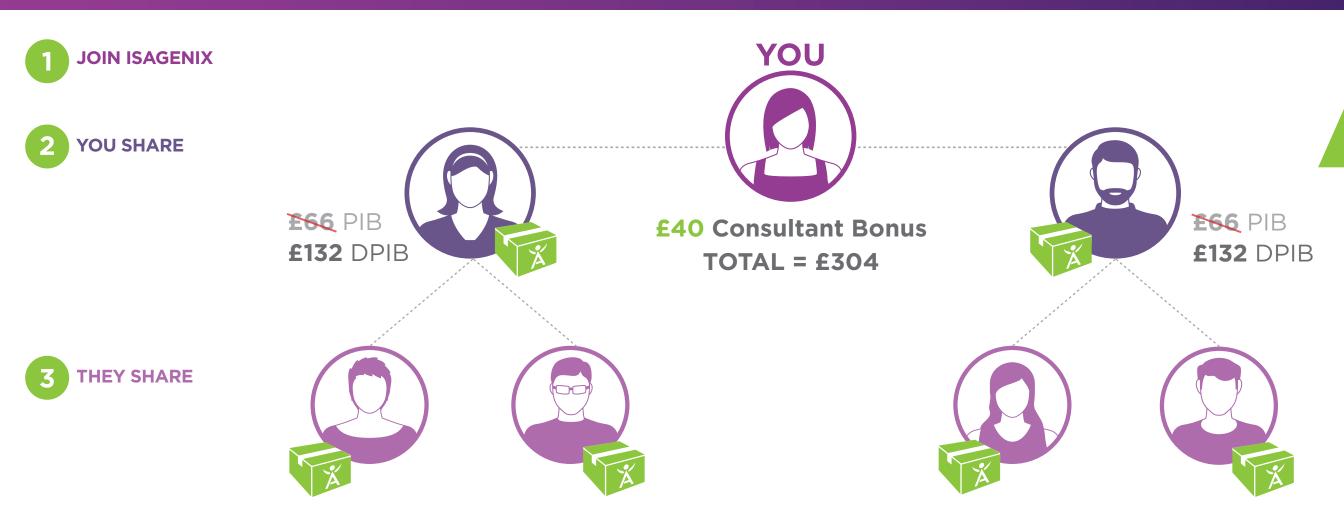

EVERYDAY SYSTEM /
SHAKE AND SHOT /
SHAKE AND NOURISH
€9.00 (PIB)

When your customer's first order consists of a Pack or System, Isagenix rewards you with a **Product Introductory Bonus (PIB)**.

PREMIUM PACK £66.00 (PIB)

**30-DAY SYSTEM £20.00 (PIB)** 

EVERYDAY SYSTEM /
SHAKE AND SHOT /
SHAKE AND NOURISH
£8.00 (PIB)

JOIN ISAGENIX

2 YOU SHARE

**€72** PIB

Earning levels for Isagenix Independent Associates that appear in this publication are examples and should not be construed as typical or average. Income level achievements are dependent upon the individual Associate's business skills, personal ambition, time, commitment, activity and demographic factors. For average earnings, see the Isagenix Independent Associate Earnings Statement found at IsagenixEarnings.com

£66 PIB

£132 DPIB

1 JOIN ISAGENIX

2 YOU SHARE

Earning levels for Isagenix Independent Associates that appear in this publication are examples and should not be construed as typical or average. Income level achievements are dependent upon the individual Associate's business skills, personal ambition, time, commitment, activity and demographic factors. For average earnings, see the Isagenix Independent Associate Earnings Statement found at www.IsagenixEarnings.com

£132 DPIB

JOIN ISAGENIX

2 YOU SHARE

TOTAL = £304

Earning levels for Isagenix Independent Associates that appear in this publication are examples and should not be construed as typical or average. Income level achievements are dependent upon the individual Associate's business skills, personal ambition, time, commitment, activity and demographic factors. For average earnings, see the Isagenix Independent Associate Earnings Statement found at www.IsagenixEarnings.com