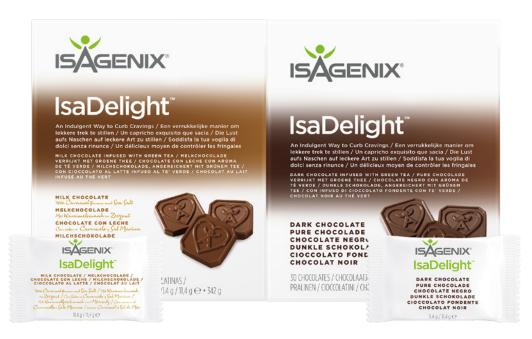

#### **ISADELIGHT™**

- Contains green tea and antioxidants
- Packed with essential amino acids and an exclusive blend of B vitamins and minerals
- 60 kcal per chocolate square
- Perfect for Cleanse Days<sup>1</sup>