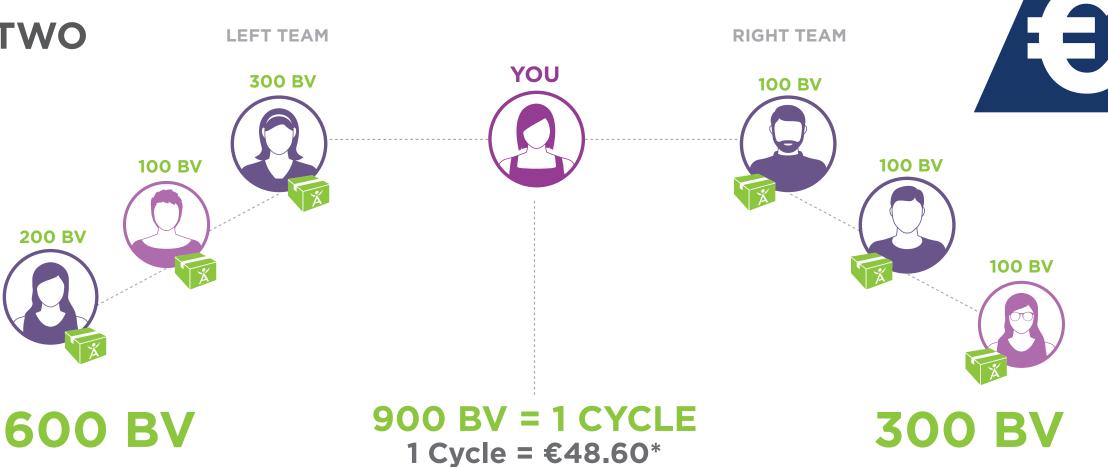

### TEAM BONUS CYCLE

#### THE POWER OF TWO

- Build 2 sales teams
- Earn Cycles
- Paid on all reorders
- Calculates daily
- Pays weekly

Earning levels for Isagenix Independent Associates that appear in this publication are examples and should not be construed as typical or average. Income level achievements are dependent upon the individual Associate's business skills, personal ambition, time, commitment, activity and demographic factors. For average earnings, see the Isagenix Independent Associate Earnings Statement found at Isagenix Earnings.com.

5 CYCLES = €225 per week\*
10 CYCLES = €450 per week\*
20 CYCLES = €900 per week\*
40 CYCLES = €1,350 per week\*

Earning levels for Isagenix Independent Associates that appear in this publication are examples and should not be construed as typical or average. Income level achievements are dependent upon the individual Associate's business skills, personal ambition, time, commitment, activity and demographic factors. For average earnings, see the Isagenix Independent Associate Earnings Statement found at IsagenixEarnings.com.

<sup>\*</sup> Amounts shown in this document are converted from USD to EUR using a conversion rate of 1.11. Please note that this is not a fixed exchange rate and will be converted to the local currency at the advertised exchange rate.