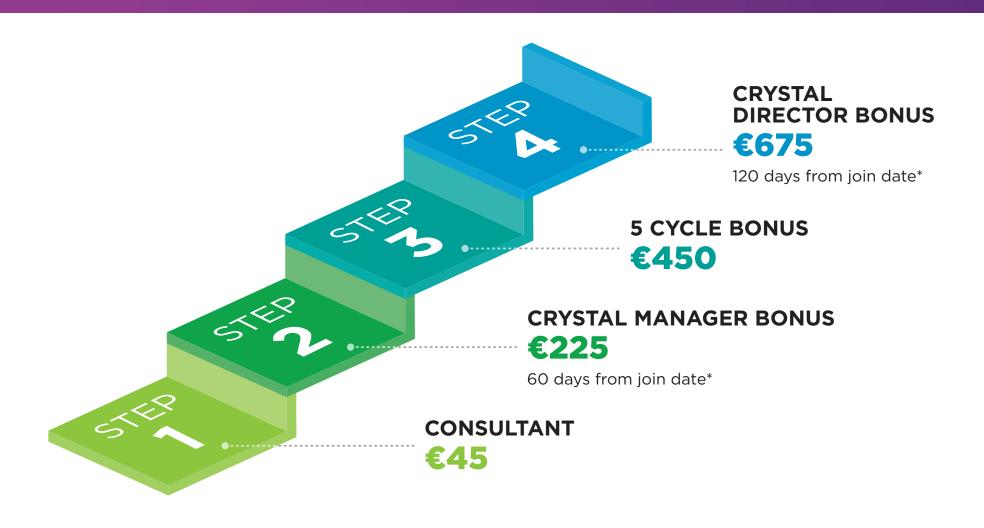

#### RANK ADVANCEMENT BONUS

**TOTAL RABs €1,395** 

<sup>\*</sup>This refers to the date your account becomes an Associate account

#### RANK ADVANCEMENT BONUS

**TOTAL RABs €9,495** 

The total RAB amount shown on this slide includes the maximum Consultant Development Bonus that can be achieved