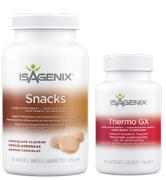

# WEIGHT MANAGEMENT PREMIUM PACK

## **WHEY THINS™**

- 10 grams of high-quality protein and 100-kcal per serving
- Gluten-free
- Individually packaged servings are quick and easy on the go

#### ISALEAN™ BAR

- Contains 18 grams of high-quality protein
- Essential carbohydrates, fibre and fats
- Contributes to a healthy lifestyle

#### **ISADELIGHT™**

- Contains green tea and antioxidants
- Packed with essential amino acids and an exclusive blend of B vitamins and minerals
- 60 kcal per chocolate square
- Perfect for Cleanse Days<sup>1</sup>