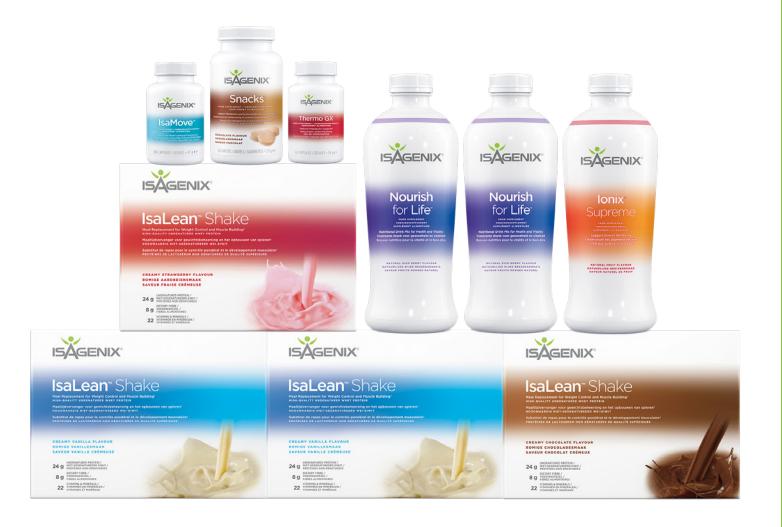

#### **30-DAY WEIGHT LOSS SYSTEM**

## **ISALEAN™ SHAKE**

- Balanced meal replacement
- Provides 24 grams of high-quality, undenatured whey protein per serving
- Essential carbohydrates and fats
- 22 vitamins and minerals

## **NOURISH FOR LIFE™**

- Helps to support the body's functions<sup>1</sup>, and reducing tiredness and fatigue<sup>2</sup>
- Provides essential nutrients including B3, B6 and B12
- Supports normal energy-yielding metabolism<sup>3</sup>

#### **IONIX® SUPREME**

- Supports the body's functions<sup>1</sup>
- Contains targeted ingredients to contribute to the reduction of tiredness and fatigue<sup>2</sup>
- Contributes to the protection of cells from oxidative stress<sup>3</sup>