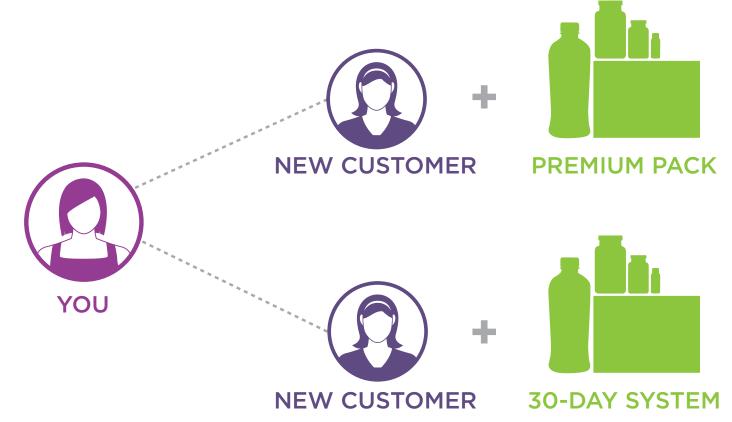

### PRODUCT INTRODUCTORY BONUS

When your customer's first order consists of a Pack or System, Isagenix rewards you with a **Product Introductory Bonus (PIB)**.

PREMIUM PACK €72.00 (PIB)

**30-DAY SYSTEM €22.00 (PIB)** 

EVERYDAY SYSTEM /
SHAKE AND SHOT /
SHAKE AND NOURISH
€9.00 (PIB)

When your customer's first order consists of a Pack or System, Isagenix rewards you with a **Product Introductory Bonus (PIB)**.

PREMIUM PACK £66.00 (PIB)

**30-DAY SYSTEM £20.00 (PIB)** 

EVERYDAY SYSTEM /
SHAKE AND SHOT /
SHAKE AND NOURISH
£8.00 (PIB)

JOIN ISAGENIX

2 YOU SHARE

**€72** PIB

Earning levels for Isagenix Independent Associates that appear in this publication are examples and should not be construed as typical or average. Income level achievements are dependent upon the individual Associate's business skills, personal ambition, time, commitment, activity and demographic factors. For average earnings, see the Isagenix Independent Associate Earnings Statement found at IsagenixEarnings.com